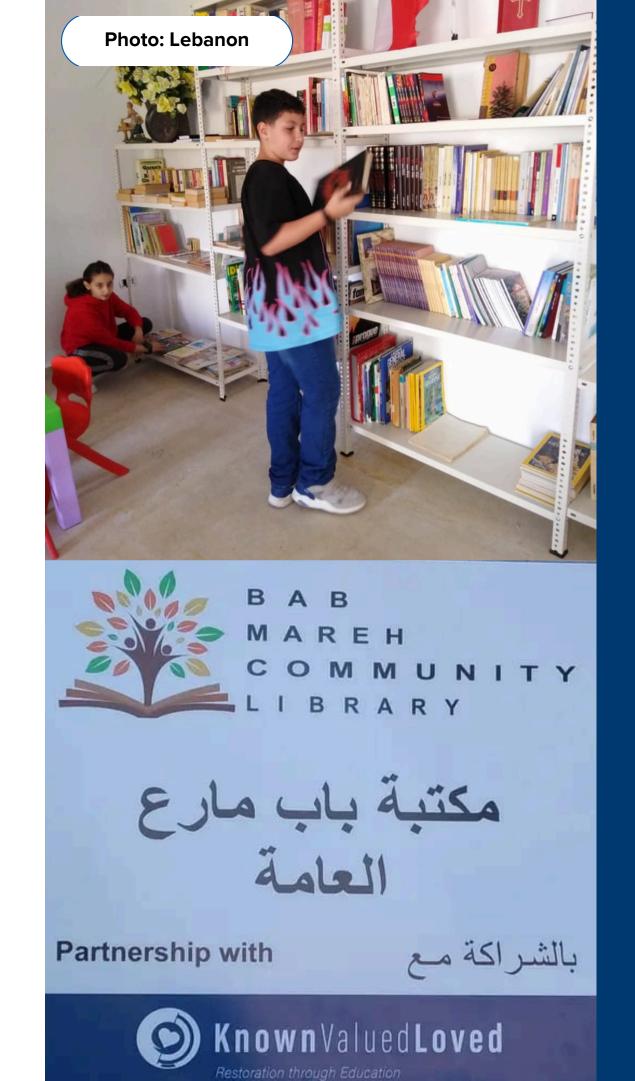

# KEY ACHIEVMENTS AND EVENTS IN YEAR 4

Bab Marah Community Library opened its doors to their community in Lebanon, with help and support from KnownValuedLoved and lots of hard work on the ground. Hundreds of children have benefitted from the facility which is having a real impact in the community.